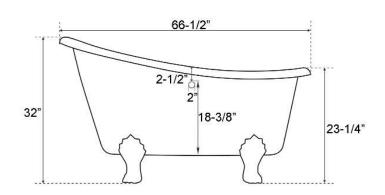

## LAWSON 67" COPPER SLIPPER TUB

Cat. No.
COTSN66-LC-PB

L: 66-½" W: 32-1/8" H: 23-¼" to 32"

Rim: 2-½" W Overflow hole: 2"

Water depth: 13-3/4" to overflow