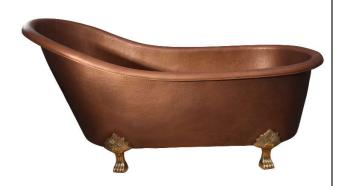

## LAWSON 67" COPPER SLIPPER TUB

Cat. No.
COTSN66-LC-PB

L: 66-½" W: 32-1/8" H: 23-¼" to 32"

Rim: 2-½" W Overflow hole: 2"

Water depth: 13-3/4" to overflow

## Features:

- ► Constructed of 16 gauge copper (Copper is a living finish and will patina over time)
- ► Smooth antique copper exterior and interior
- ► Hand polished
- ► No faucet holes
- No overflow
- No faucet drillings
- ► Hand-crafted construction makes each tub unique
- ▶Brass feet