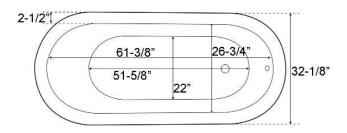

## LAWSON 67" COPPER SLIPPER TUB

Cat. No.
COTSN66-LC-PB

L: 66-½" W: 32-1/8" H: 23-¼" to 32"

Rim: 2-½" W Overflow hole: 2"

Water depth: 13-3/4" to overflow